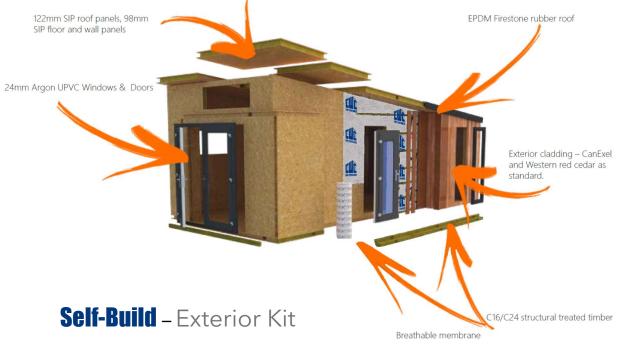

In addition to SIP Panels, splines, membrane, and fixing pack our exterior full kit provides you with everything required to make your structural shell fully watertight and includes the following:

- External cladding
- Roofing Materials
- Windows & Doors

SIP Panels

98mm walls, floor & 122mm roof panels

**SIP Splines** 

SIP joining splines to ensure that your joints are fully insulated

C24 Timber

Openings, windows and door recesses

What's Included?

**Roof Materials** 

Rubber roof membrane, trims & adhesive

Fixings

All the screws, nails, jointing adhesives & foam you'll need Exterior Cladding

A choice of Western Red Cedar, Thermowood or CanExel \*may differ depending on

choice of building

Windows & Doors

uPVC 40mm doubleglazed windows & doors