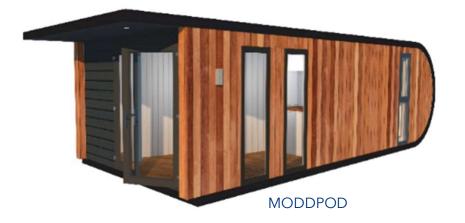

### **Our Lodges**

MODDPOD DUO

The ModdPod has become the pod of choice for owners and planners alike, boasting a unique curve and a modern, fresh look which easily blends into any surroundings. With its unique capsule design, the ModdPod Duo certainly attracts lots of attention. Boasting enough space for two separate bedrooms, shower room and open plan kitchen/living area. A building that is sure to be the talk of any glamping or leisure park.

| NAME    | SIZE (m)   | FLAT-PACK<br>KIT | SHELL<br>BUILD |
|---------|------------|------------------|----------------|
| MODDPOD | 7.8 x 3.5  | £17,964          | POA            |
| MODDFOD | 10.0 x 4.0 | £24,115          | POA            |