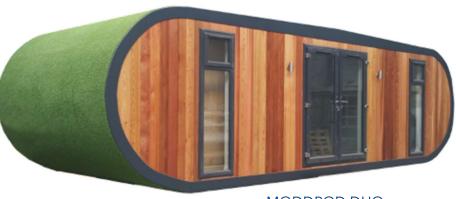

Like the Peaky Pod, but with an extension, for more space to spread out and relax

The Duo boasts the wow factor of glamping and is the only one of its kind out on the market. Guests will truly remember the distinct shape from the outside along with the space and comfort from the inside.

PEAKY POD DUO

| NAME             | SIZE (m)  | FLAT-PACK KIT | SHELL BUILD |
|------------------|-----------|---------------|-------------|
| PEAKY POD        | 3.3 x 3.5 | £7,340        | РОА         |
| PEAKY POD GRANDE | 7.7 x 3.5 | £16,007       | РОА         |
| PEAKY POD DUO    | 7.7 x 3.5 | £15,665       | POA         |
| SHEPHERD'S HUT   | 6.1 x 2.9 | POA           | РОА         |