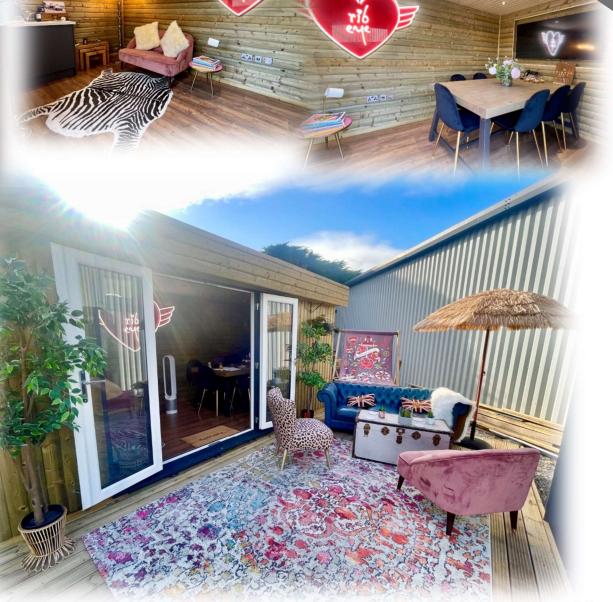

CWC CONTAINERS

This is where it all began for us at CWC; repurposing the humble shipping container into bespoke, comfortable, functional and beautiful spaces in which to live, work & play.

The very nature of the shipping container makes it ideal for transporting from place to place with minimal disruption and with minimal hassle, ready to just plug in and use as soon as it's delivered.

Please get in touch and talk to us about what you want, and we'll put together a bespoke 3D model and associated quotation for your dream space!

Here's a little taster of the work we do (and our prices may just pleasantly surprise you!):