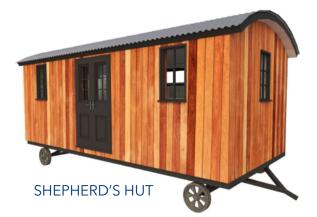

PEAKY POD DUO

| NAME             | SIZE (m)  | FLAT-PACK KIT | SHELL BUILD |
|------------------|-----------|---------------|-------------|
| PEAKY POD        | 3.3 x 3.5 | £7,340        | РОА         |
| PEAKY POD GRANDE | 7.7 x 3.5 | £16,007       | РОА         |
| PEAKY POD DUO    | 7.7 x 3.5 | £15,665       | POA         |
| SHEPHERD'S HUT   | 6.1 x 2.9 | POA           | РОА         |

Inspired by the traditional buildings dating back to the Victorian era, this modern-day take of the Shepherd's hut is adapted to suit modern-day living with the latest thermal properties and building technologies.