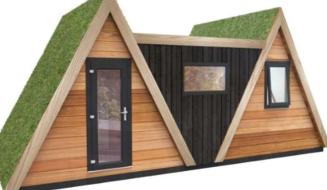

Like the Peaky Pod, but with an extension, for more space to spread out and relax

The Duo boasts the wow factor of glamping and is the only one of its kind out on the market. Guests will truly remember the distinct shape from the outside along with the space and comfort from the inside.

PEAKY POD DUO

| NAME             | SIZE (m)  | FLAT-PACK KIT | SHELL BUILD |
|------------------|-----------|---------------|-------------|
| PEAKY POD        | 3.3 x 3.5 | £7,340        | РОА         |
| PEAKY POD GRANDE | 7.7 x 3.5 | £16,007       | РОА         |
| PEAKY POD DUO    | 7.7 x 3.5 | £15,665       | POA         |
| SHEPHERD'S HUT   | 6.1 x 2.9 | POA           | РОА         |