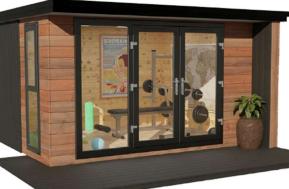

## **Our Garden Office**

SANCTUARY 3.8

**SANCTUARY 2.5** 

| NAME      | SIZE (m)  | FLAT-PACK KIT |  |
|-----------|-----------|---------------|--|
|           | 2.5 X 2.6 | £7,544        |  |
| SANCTUARY | 3.8 x 3.2 | £10,077       |  |
|           | 4.4 x 3.2 | £10,917       |  |
|           | 5.0 x 3.2 | £11,702       |  |
|           | 6.2 x 3.2 | £13,229       |  |