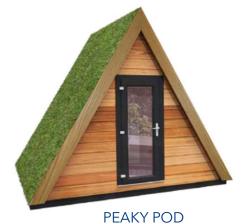

## **Our Glamping pods**

With its unique compact design and grasstopped roof, the Peaky Pod blends easily into its surroundings, offering style and a truly unique and cosy experience for its occupants.

PEAKY POD DUO

| NAME             | SIZE (m)  | FLAT-PACK KIT | SHELL BUILD |
|------------------|-----------|---------------|-------------|
| PEAKY POD        | 3.3 x 3.5 | £7,340        | РОА         |
| PEAKY POD GRANDE | 7.7 x 3.5 | £16,007       | РОА         |
| PEAKY POD DUO    | 7.7 x 3.5 | £15,665       | POA         |
| SHEPHERD'S HUT   | 6.1 x 2.9 | POA           | РОА         |