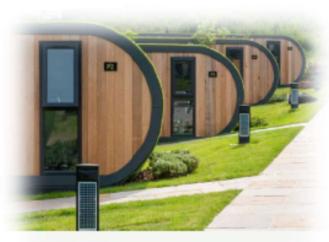

## **Our Glamping pods**

With its unique compact design and grasstopped roof, the Peaky Pod blends easily into its surroundings, offering style and a truly unique and cosy experience for its occupants.

Like the Peaky Pod, but with an extension, for more space to spread out and relax

The Duo boasts the wow factor of glamping and is the only one of its kind out on the market. Guests will truly remember the distinct shape from the outside along with the space and comfort from the inside.

PEAKY POD DUO

| NAME             | SIZE (m)  | FLAT-PACK KIT | SHELL BUILD |
|------------------|-----------|---------------|-------------|
| PEAKY POD        | 3.3 x 3.5 | £7,340        | РОА         |
| PEAKY POD GRANDE | 7.7 x 3.5 | £16,007       | РОА         |
| PEAKY POD DUO    | 7.7 x 3.5 | £15,665       | POA         |
| SHEPHERD'S HUT   | 6.1 x 2.9 | POA           | РОА         |