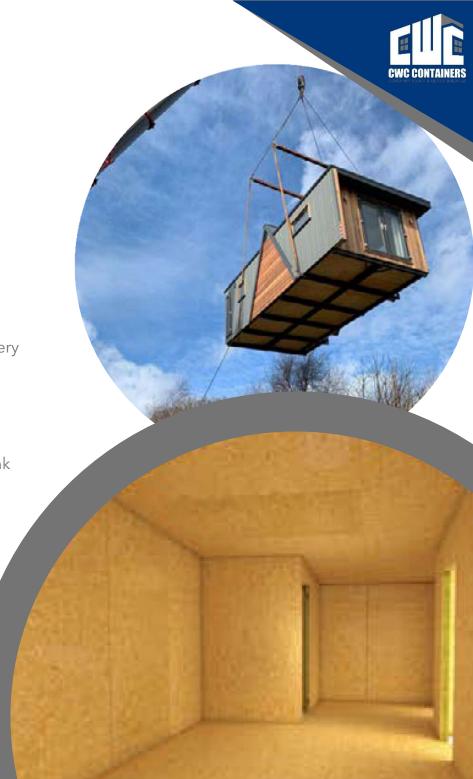

# **Our 2 Supply Options...**

Depending on your budget, DIY skills, space and access restrictions, and many other factors; we have developed our units to be supplied in two ways. We can provide your building as a **flat-pack kit** (similar to a certain well-known Swedish furniture retailer) or, if you prefer, we can deliver a **complete external shell**, which can simply be off-loaded into position\*.

#### Factory-Built Shell - No Interior

Factory assembled bare shell on a chassis. Externally complete with windows, doors, roofing, and exterior cladding. Allowing you to complete the interior exactly how you wish

# The Shell Build...

Our shell range arrives fully-finished and watertight to the exterior, leaving a blank canvas on the inside for you to design your own stand-out interior, just the way you want... creating a wow-factor accommodation that sits within your budget and needs.