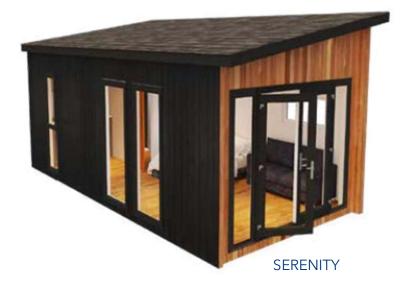

Height and light are words synonymous with the Serenity. With its high sloping roof and floor-to-ceiling windows, the Serenity offers a bright and airy space, which provides a great canvas for your fabulous interior, along with the space and comfort from the inside.

| NAME     | SIZE (m)  | FLAT-PACK<br>KIT | SHELL<br>BUILD |
|----------|-----------|------------------|----------------|
| CEDENITY | 4.4 X 3.2 | £10,242          | POA            |
| SERENITY | 8.7 X 4.4 | £18,456          | POA            |