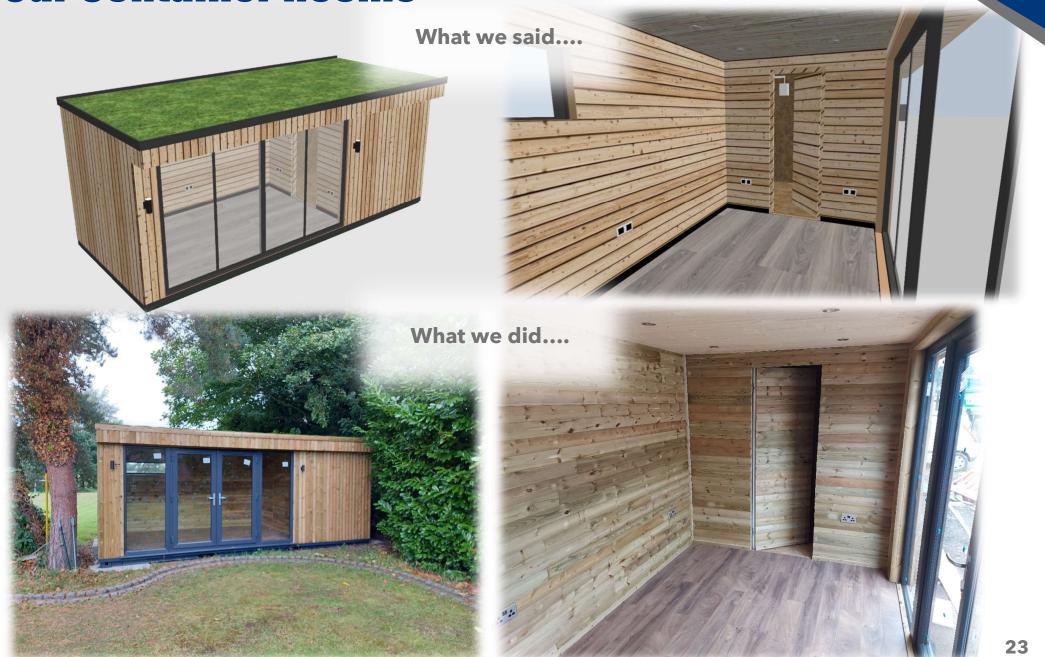

## **Our Garden Office**

SANCTUARY 3.8

**SANCTUARY 2.5** 

| NAME      | SIZE (m)  | FLAT-PACK KIT |  |
|-----------|-----------|---------------|--|
|           | 2.5 X 2.6 | £7,544        |  |
| SANCTUARY | 3.8 x 3.2 | £10,077       |  |
|           | 4.4 x 3.2 | £10,917       |  |
|           | 5.0 x 3.2 | £11,702       |  |
|           | 6.2 x 3.2 | £13,229       |  |