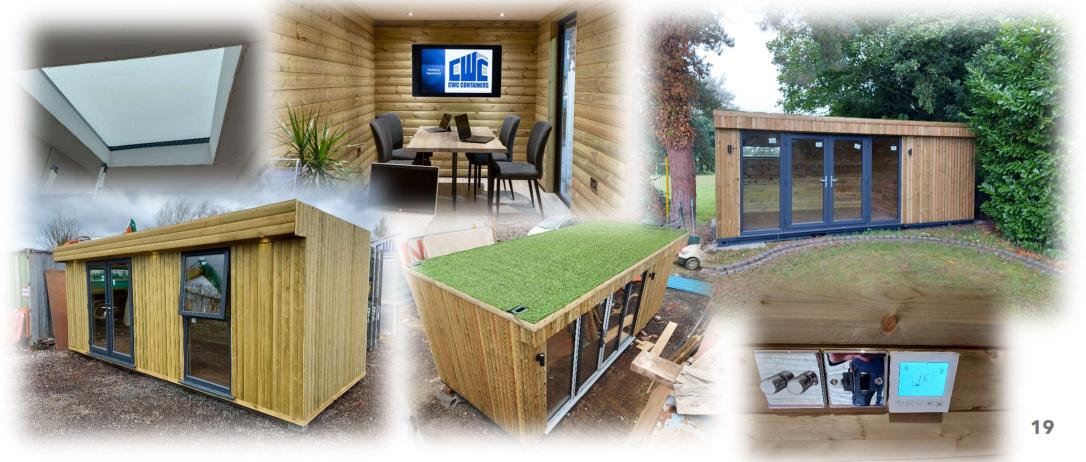

CWC CONTAINERS

This is where it all began for us at CWC; repurposing the humble shipping container into bespoke, comfortable, functional and beautiful spaces in which to live, work & play.

The very nature of the shipping container makes it ideal for transporting from place to place with minimal disruption and with minimal hassle, ready to just plug in and use as soon as it's delivered.

Please get in touch and talk to us about what you want, and we'll put together a bespoke 3D model and associated quotation for your dream space!

Here's a little taster of the work we do (and our prices may just pleasantly surprise you!):

**Our Container Rooms** 