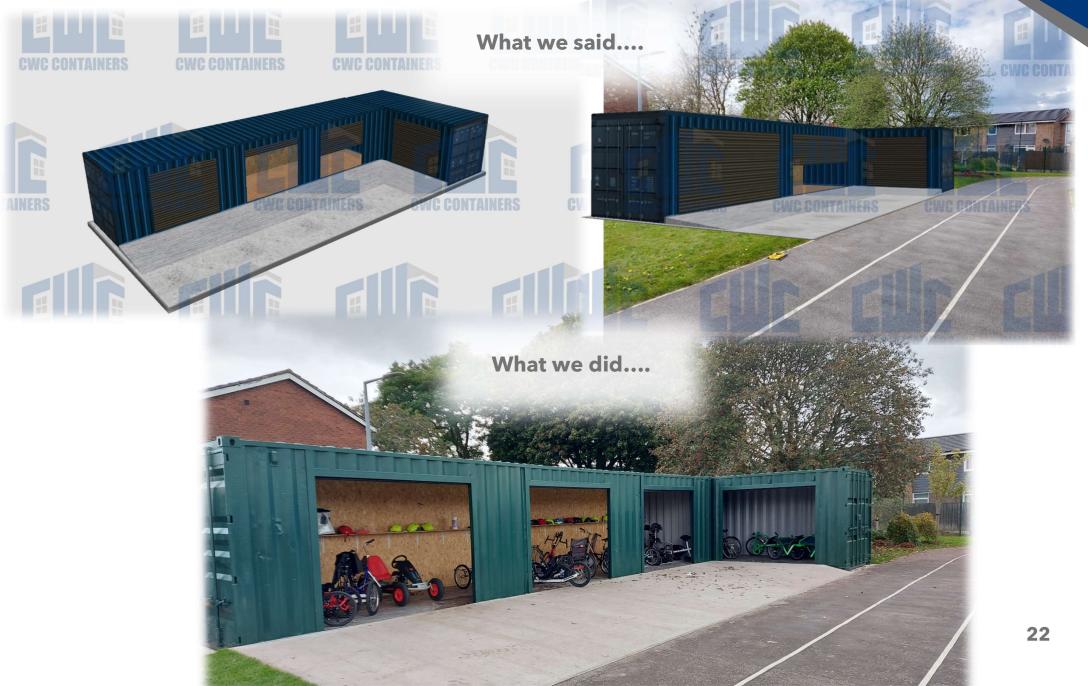

CWC CONTAINERS

This is where it all began for us at CWC; repurposing the humble shipping container into bespoke, comfortable, functional and beautiful spaces in which to live, work & play.

The very nature of the shipping container makes it ideal for transporting from place to place with minimal disruption and with minimal hassle, ready to just plug in and use as soon as it's delivered.

Please get in touch and talk to us about what you want, and we'll put together a bespoke 3D model and associated quotation for your dream space!

Here's a little taster of the work we do (and our prices may just pleasantly surprise you!):