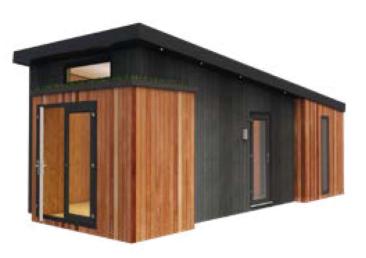

# **The Flat-Pack Kit...**

- Extremely fast delivery Flat pack kits are typically ready for delivery within 4 6 weeks from point of order.
- Huge cost savings Lower initial outlay costs. Building with our kits saves you money when compared to full factory builds.
- Versatile uses Our buildings can be used for any purpose...glamping pods, lodges, hotel suites, offices, retail shops, the list is endless...
- Finish your own Interiors Your way! Our flat pack kits give you fully insulated and watertight building, with a blank canvas inside for you to design and finish your own interior according to your personal style, and stand out from the crowd.
- Reduced transport costs Multiple kits can be delivered on our delivery wagon, saving huge transportation costs.
- ✓ Easier access for limited accessibility sites Our kits can be manoeuvred through tight access sites, ensuring our customers can still purchase one of our buildings even where access can be problematic.

# The Shell Build...

Our shell range arrives fully-finished and watertight to the exterior, leaving a blank canvas on the inside for you to design your own stand-out interior, just the way you want... creating a wow-factor accommodation that sits within your budget and needs.