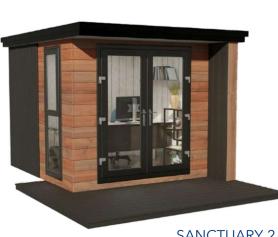

## **Our Garden Office**

SANCTUARY 3.8

**SANCTUARY 2.5** 

| NAME      | SIZE (m)  | FLAT-PACK KIT |  |
|-----------|-----------|---------------|--|
|           | 2.5 X 2.6 | £7,544        |  |
| SANCTUARY | 3.8 x 3.2 | £10,077       |  |
|           | 4.4 x 3.2 | £10,917       |  |
|           | 5.0 x 3.2 | £11,702       |  |
|           | 6.2 x 3.2 | £13,229       |  |