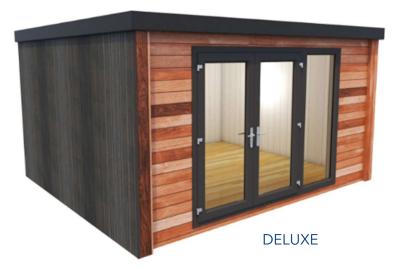

## **Our Garden Rooms**

The deluxe is perfect for a nice gym or gaming area for yourself. The deluxe is made with state-of-the-art SIP panels which are durable and thermally insulated.

| NAME   | SIZE (m)  | FLAT-PACK KIT |  |
|--------|-----------|---------------|--|
|        | 4.4 x 3.2 | £9,893        |  |
|        | 5.0 x 3.2 | £10,132       |  |
|        | 6.2 x 3.2 | £11,862       |  |
|        | 8.7 x 3.2 | £15,467       |  |
| DELUXE | 4.4 x 3.8 | £10,120       |  |
|        | 5.0 x 3.8 | £11,040       |  |
|        | 6.2 x 3.8 | £12,881       |  |
|        | 8.7 x 3.8 | £16,715       |  |
|        | 8.7 x 4.4 | £17,802       |  |