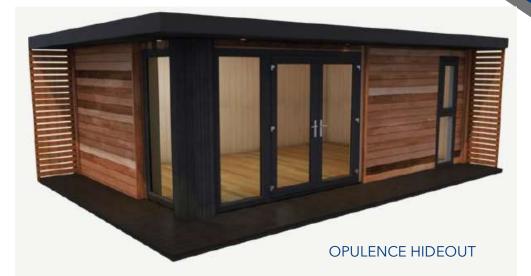

Just like the opulence, but with an external overhang and privacy screening to two sides, creating a more private and secluded space.

| NAME                | SIZE (m)  | FLAT-PACK KIT |  |
|---------------------|-----------|---------------|--|
|                     | 4.4 x 3.2 | £10,600       |  |
|                     | 5.0 x 3.2 | £11,440       |  |
|                     | 6.2 x 3.2 | £13,050       |  |
|                     | 8.7 x 3.2 | £16,328       |  |
| OPULENCE<br>HIDEOUT | 4.4 x 3.8 | £11,652       |  |
|                     | 5.0 x 3.8 | £12,547       |  |
|                     | 6.2 x 3.8 | £14,267       |  |
|                     | 8.7 x 3.8 | £17,775       |  |
|                     | 8.7 x 4.4 | £19,059       |  |