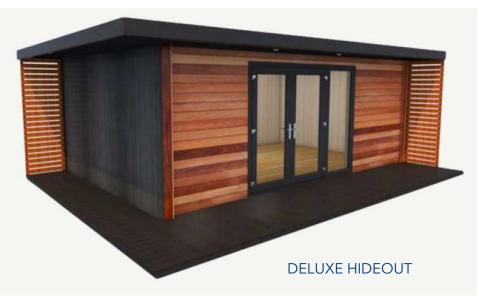

Just like the deluxe, but with an external overhang and privacy screening to two sides, creating a more private and secluded space.

| NAME              | SIZE (m)  | FLAT-PACK KIT |  |
|-------------------|-----------|---------------|--|
|                   | 4.4 x 3.2 | £9,951        |  |
|                   | 5.0 x 3.2 | £10,885       |  |
|                   | 6.2 x 3.2 | £12,685       |  |
|                   | 8.7 x 3.2 | £16,360       |  |
| DELUXE<br>HIDEOUT | 4.4 x 3.8 | £10,800       |  |
|                   | 5.0 x 3.8 | £11,790       |  |
|                   | 6.2 x 3.8 | £13,701       |  |
|                   | 8.7 x 3.8 | £17,605       |  |
|                   | 8.7 x 4.4 | £18,691       |  |