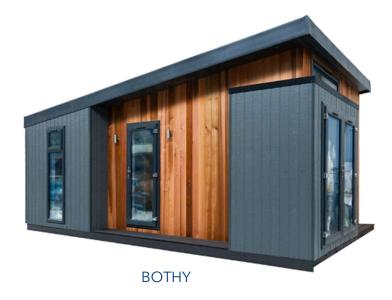

The Bothy is a contemporary twist on a traditional Scottish highland building. Designed with high ceilings and plenty of windows giving a spacious, airy feel. The Bothy is a luxury haven to enjoy the view and unwind.

| NAME  | SIZE (m)   | FLAT-PACK<br>KIT | SHELL<br>BUILD |
|-------|------------|------------------|----------------|
| BOTHY | 8.0 X 4.0  | £24,516          | POA            |
| BOINT | 10.0 X 4.0 | £27,772          | POA            |