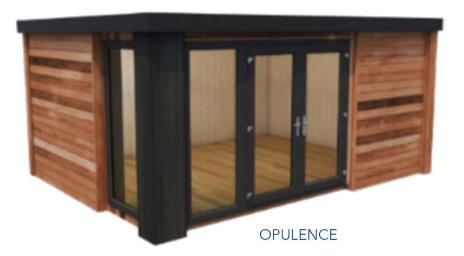

### Our Garden Rooms (continued...)

A sleek yet cosmopolitan design with an abundance of natural light, ideal for those wishing to take views of the surrounding area - bringing the outside in. Externally cladded in Cedar

| NAME     | SIZE (m)  | FLAT-PACK KIT |  |
|----------|-----------|---------------|--|
|          | 4.4 x 3.2 | £9,940        |  |
|          | 5.0 x 3.2 | £10,763       |  |
|          | 6.2 x 3.2 | £12,372       |  |
|          | 8.7 x 3.2 | £15,650       |  |
| OPULENCE | 4.4 x 3.8 | £10,974       |  |
|          | 5.0 x 3.8 | £11,869       |  |
|          | 6.2 x 3.8 | £13,589       |  |
|          | 8.7 x 3.8 | £17,097       |  |
|          | 8.7 x 4.4 | £18,426       |  |