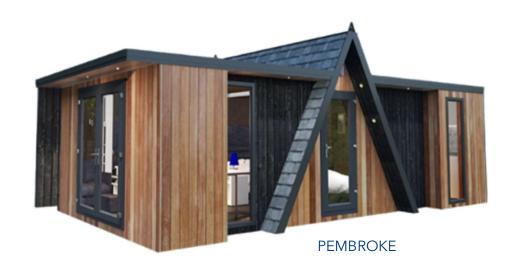

### Our Lodges (continued...)

The Pembroke is our flagship design, setting the new standard for luxury buildings. With its distinctive peak and versatile cladding, the Pembroke offers guests an unforgettable luxury experience.

| NAME        | SIZE (m)   | FLAT-PACK<br>KIT | SHELL<br>BUILD |
|-------------|------------|------------------|----------------|
| PEMBROKE    | 8.0 X 4.0  | £21,896          | POA            |
| r eividrone | 10.0 X 4.0 | £25,432          | POA            |