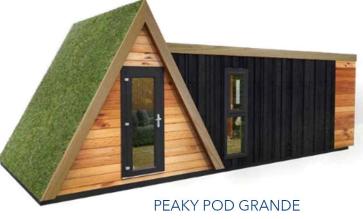

## **Our Glamping pods**

With its unique compact design and grasstopped roof, the Peaky Pod blends easily into its surroundings, offering style and a truly unique and cosy experience for its occupants.

PEAKY POD DUO

| NAME             | SIZE (m)  | FLAT-PACK KIT | SHELL BUILD |
|------------------|-----------|---------------|-------------|
| PEAKY POD        | 3.3 x 3.5 | £7,340        | РОА         |
| PEAKY POD GRANDE | 7.7 x 3.5 | £16,007       | РОА         |
| PEAKY POD DUO    | 7.7 x 3.5 | £15,665       | POA         |
| SHEPHERD'S HUT   | 6.1 x 2.9 | POA           | РОА         |