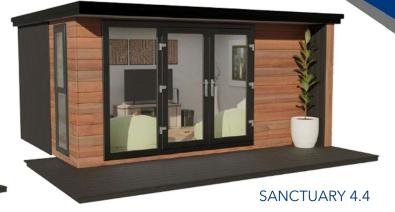

## **Our Garden Office**

SANCTUARY 3.8

**SANCTUARY 2.5** 

| NAME      | SIZE (m)  | FLAT-PACK KIT |  |
|-----------|-----------|---------------|--|
|           | 2.5 X 2.6 | £7,544        |  |
| SANCTUARY | 3.8 x 3.2 | £10,077       |  |
|           | 4.4 x 3.2 | £10,917       |  |
|           | 5.0 x 3.2 | £11,702       |  |
|           | 6.2 x 3.2 | £13,229       |  |