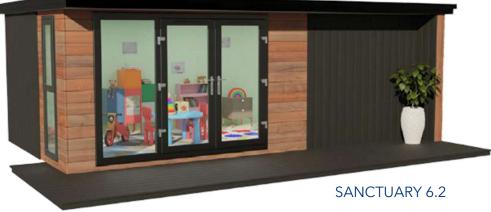

## **Our Garden Office**

SANCTUARY 3.8

**SANCTUARY 2.5** 

| NAME      | SIZE (m)  | FLAT-PACK KIT |  |
|-----------|-----------|---------------|--|
|           | 2.5 X 2.6 | £7,544        |  |
| SANCTUARY | 3.8 x 3.2 | £10,077       |  |
|           | 4.4 x 3.2 | £10,917       |  |
|           | 5.0 x 3.2 | £11,702       |  |
|           | 6.2 x 3.2 | £13,229       |  |