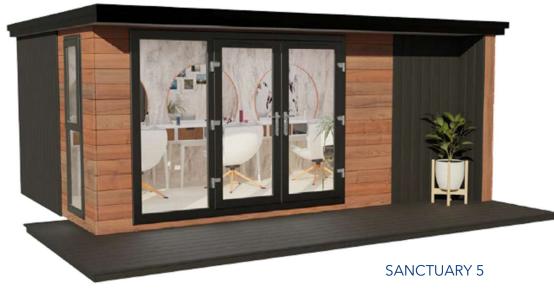

## **Our Garden Office**

SANCTUARY 3.8

**SANCTUARY 2.5** 

| NAME      | SIZE (m)  | FLAT-PACK KIT |  |
|-----------|-----------|---------------|--|
|           | 2.5 X 2.6 | £7,544        |  |
| SANCTUARY | 3.8 x 3.2 | £10,077       |  |
|           | 4.4 x 3.2 | £10,917       |  |
|           | 5.0 x 3.2 | £11,702       |  |
|           | 6.2 x 3.2 | £13,229       |  |